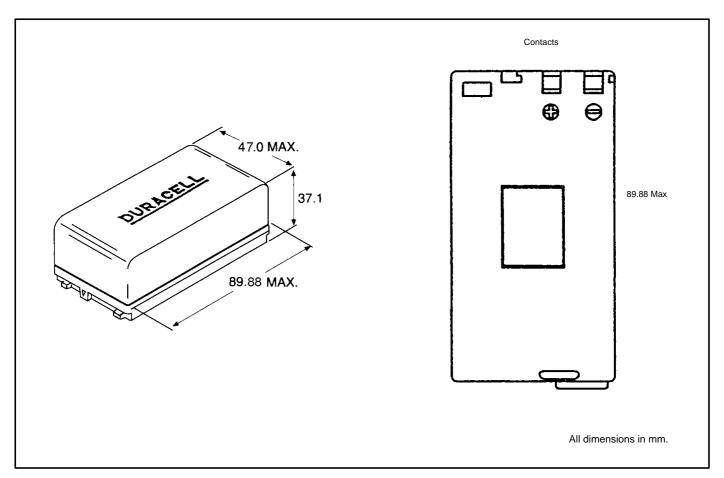

## Nickel Metal Hydride Battery

| SPECIFICATIONS       |                         |  |
|----------------------|-------------------------|--|
| Nominal Voltage:     | 6.0 V                   |  |
| Min On Load Voltage: | 5.9V on 3 amps at 10s   |  |
| Rated Capacity:      | 3000 mAh at C/5 to 5.0V |  |
| Average Weight:      | 350g                    |  |