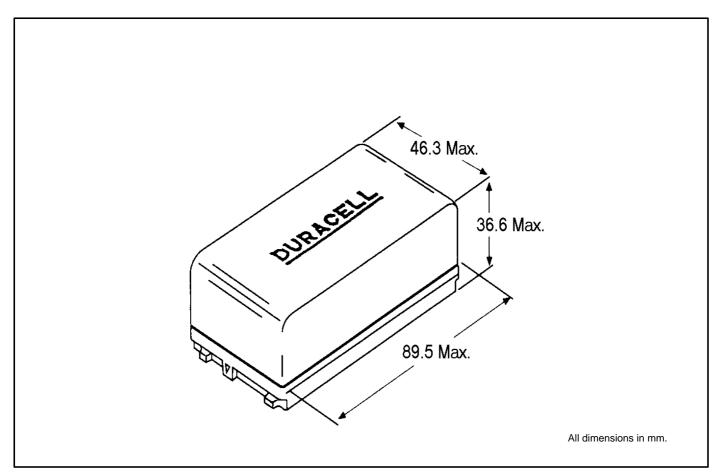

## Nickel Metal Hydride Battery

| SPECIFICATIONS        |                         |  |
|-----------------------|-------------------------|--|
| Nominal Voltage:      | 6.0 V                   |  |
| Min. On Load Voltage: | 5.9V on 3 amps at 10s   |  |
| Rated Capacity:       | 3000 mAh at C/5 to 5.0V |  |
| Average Weight:       | 350g                    |  |



## **CHARGING**

Optimum dischargeable capacity may be achieved using a three stage charge regime:

| Current(mA) | Purpose       | Termination                         | Temperature                                              |  |
|-------------|---------------|-------------------------------------|----------------------------------------------------------|--|
|             |               |                                     | Range                                                    |  |
| 3000        | Main Charge   | -ΔV, ΔT/Δt                          | +10°C to +45°C                                           |  |
|             |               |                                     |                                                          |  |
| 300         | Top-up Charge | Timed